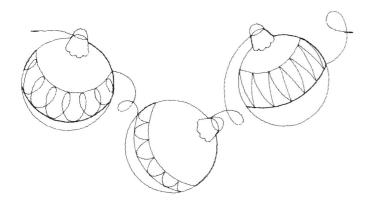

### PK10083-01 Holiday Baubles Pantograp Size Inches: Size mm: Stitch Count:

Size Inches: Size mm: Stitch Coun 6.26 X 4.26 in. 159.00 X 108.20 mm 1045 St.

1.Single Color Design......0020