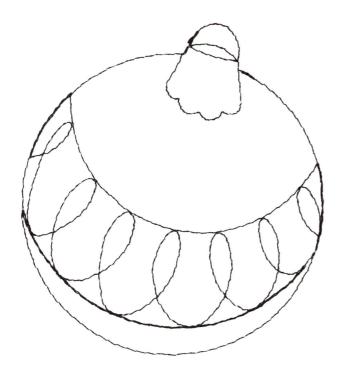

# PK10083-05 Holiday Baubles Motif 1 Size Inches: Size mm: Stitch Count:

Size Inches: Size mm: Stitch Count 2.49 X 2.27 in. 63.25 X 57.66 mm 496 St.

■ 1.Single Color Design......0020