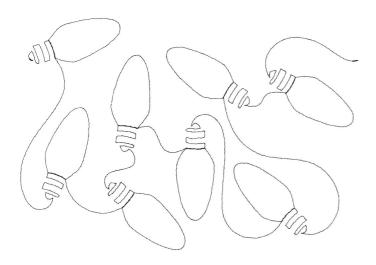

### PK10083-04 Holiday Baubles Pantograp

Size Inches: Size mm: Stitch Count: 5.49 X 2.99 in. 139.45 X 75.95 mm 1062 St.

Note: Some designs in this collection may have been created using unique special stitches and/or techniques. To preserve design integrity when rescaling or rotating designs in your software, always rescale or rotate designs using the handles directly on-screen