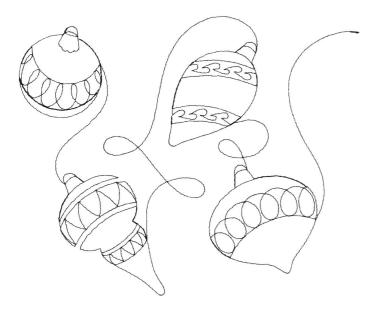

#### PK10083-03 Holiday Baubles Pantograp Size Inches: Size mm: Stitch Count:

Size Inches: Size mm: Stitch Cour 5.83 X 4.75 in. 148.08 X 120.65 mm 1609 St.