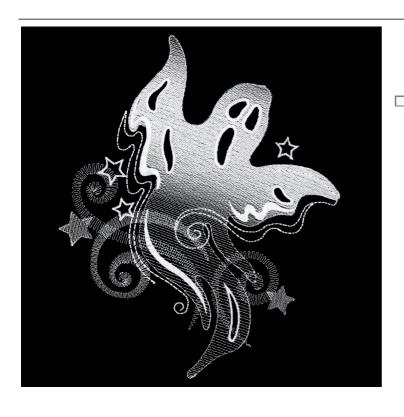

## PK10071-02 Halloween Ghost Size Inches: Size mm: Stitch Count: 7.58 X 6.33 in. 192.53 X 160.78 mm 18201 St.

1.Single Color Design......0010

**PK10071-03 Halloween Jack** Size Inches: Size mm: Stitch 6.31 X 6.09 in. 160.27 X 154.69 mm 16446 St.