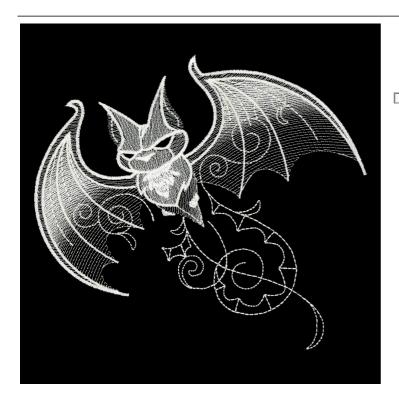

## PK10071-04 Halloween Bat

Size Inches: Size mm: Stitch Count: 7.06 X 6.32 in. 179.32 X 160.53 mm 20278 St.

1.Single Color Design......0010