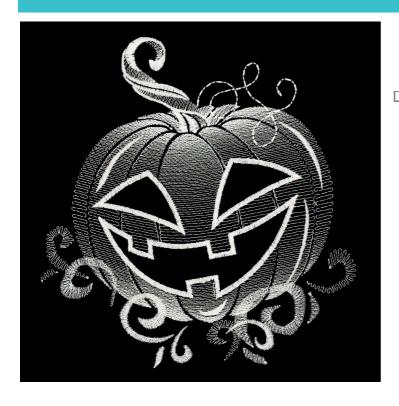

## PK10071-02 Halloween Ghost Size Inches: Size mm: Stitch Count: 7.58 X 6.33 in. 192.53 X 160.78 mm 18201 St.

1.Single Color Design......0010

**PK10071-03 Halloween Jack** Size Inches: Size mm: Stitch 6.31 X 6.09 in. 160.27 X 154.69 mm 16446 St.

1.Single Color Design......0010