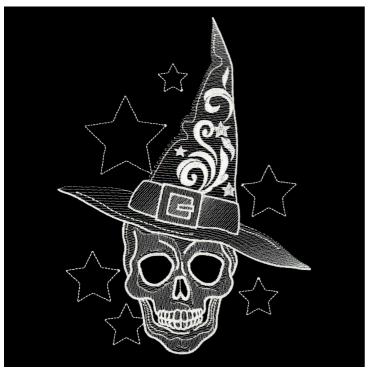

Note: Some designs in this collection may have been created using unique special stitches and/or techniques. To preserve design integrity when rescaling or rotating designs in your software, always rescale or rotate designs using the handles directly on-screen



## 



## PK10071-02 Halloween Ghost Size Inches: Size mm: Stitch Count: 7.58 X 6.33 in. 192.53 X 160.78 mm 18201 St.

1.Single Color Design......0010







**PK10071-03 Halloween Jack** Size Inches: Size mm: Stitch 6.31 X 6.09 in. 160.27 X 154.69 mm 16446 St.

1.Single Color Design......0010



## PK10071-04 Halloween Bat

Size Inches: Size mm: Stitch Count: 7.06 X 6.32 in. 179.32 X 160.53 mm 20278 St.

1.Single Color Design......0010