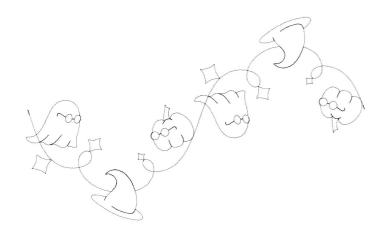

# PK10070-01 Spec-tacular Spirits Pant Size Inches: Size mm: Stitch Count:

Size Inches: Size mm: Stitch Count: 9.98 X 5.99 in. 253.49 X 152.15 mm 1517 St.

1.Single Color Design......0020