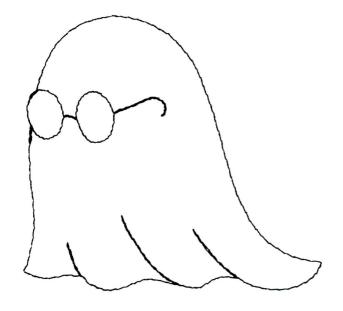

#### PK10070-04 Spec-tacular Spirits Moti

Size Inches: Size mm: Stitch Count: 2.23 X 2.43 in. 56.64 X 61.72 mm 274 St.

1.Single Color Design......0020