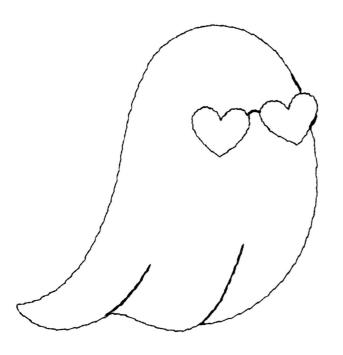

## PK10070-05 Spec-tacular Spirits Moti Size Inches: Size mm: Stitch Count:

2.23 X 2.20 in. 56.64 X 55.88 mm 233 St.

1.Single Color Design......0020