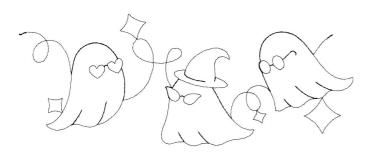

#### PK10070-03 Spec-tacular Spirits Bord Size Inches: Size mm: Stitch Count:

Size Inches: Size mm: Stitch Count 6.84 X 2.72 in. 173.74 X 69.09 mm 1012 St.

1.Single Color Design......0020