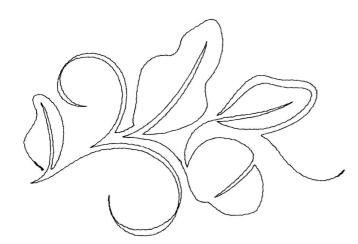

| Size Inches:    | Size mm:          | Stitch Count: |
|-----------------|-------------------|---------------|
| 2.86 X 4.24 in. | 72.64 X 107.70 mm | 643 St.       |
| 1.Single Colo   | r Design          | 0020          |