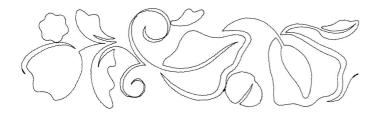

PK10069-03 Primitive Autumn Border Size Inches: Size mm: Stitch Count:

6.75 X 2.00 in. 171.45 X 50.80 mm 1055 St.

1.Single Color Design.....0020

| PK10069-04 Primitive Autumn Corner<br>Size Inches: Size mm: Stitch Count:<br>4.21 X 4.21 in. 106.93 X 106.93 mm 931 St. |
|-------------------------------------------------------------------------------------------------------------------------|
| 1.Single Color Design0020                                                                                               |