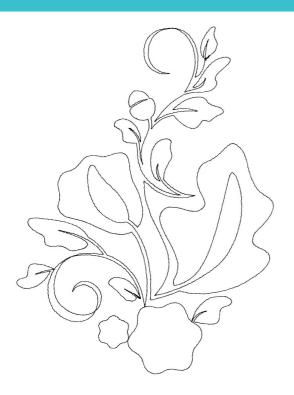

## PK10069-05 Primitive Autumn Motif 1

Size Inches: Size mm: Stitch Count:

- 6.43 X 4.74 in. 163.32 X 120.40 mm 1397 St.
- 1.Single Color Design.....0020

| PK10069-06 Primitive Autumn Motif 2 |                    |               |  |  |
|-------------------------------------|--------------------|---------------|--|--|
| Size Inches:                        | Size mm:           | Stitch Count: |  |  |
| 6.14 X 4.73 in.                     | 155.96 X 120.14 mn | n 980 St.     |  |  |
| 1.Single Cold                       | or Design          | 0020          |  |  |