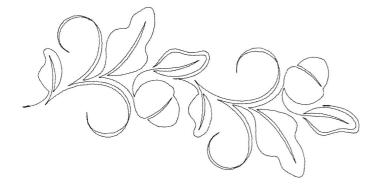

PK10069-01 Primitive Autumn Pantogra Size Inches: Size mm: Stitch Count:

6.75 X 3.44 in. 171.45 X 87.38 mm 1181 St.

1.Single Color Design.....0020

| PK10069-02 Primitive Autumn Pantogra |
|--------------------------------------|
|--------------------------------------|