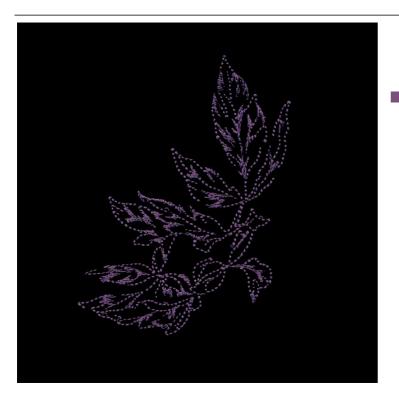

### **82035-02 Violet Twilight Floral 2**Size Inches: Size mm: Stitch Count: 8.99 X 4.88 in. 228.35 X 123.95 mm 18056 St.