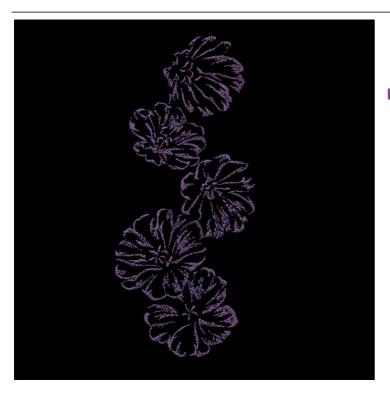

# 82035-03 Violet Twilight Floral 3 Size Inches: Size mm: Stitch Count: 4.44 X 4.24 in. 112.78 X 107.70 mm 9303 St.

1.Single Color Design.....2832

 82035-04 Violet Twilight Floral 4

 Size Inches:
 Size mm:
 Stitch Count: