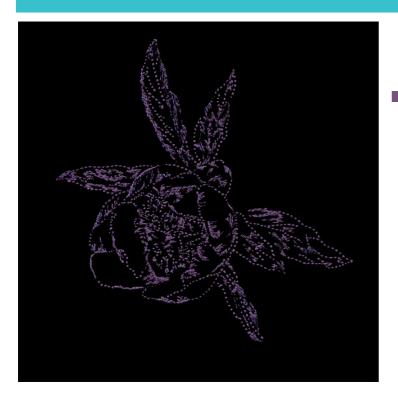

# 82035-01 Violet Twilight Floral 1 Size Inches: Size mm: Stitch Count: 6.91 X 5.71 in. 175.51 X 145.03 mm 21584 St.

1.Single Color Design.....2832