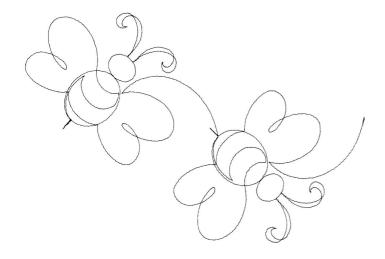

#### 80384-06 Honey Bees

Size Inches: Size mm: Stitch Count: 6.73 X 4.57 in. 170.94 X 116.08 mm 967 St.

Note: Some designs in this collection may have been created using unique special stitches and/or techniques. To preserve design integrity when rescaling or rotating designs in your software, always rescale or rotate designs using the handles directly on-screen.