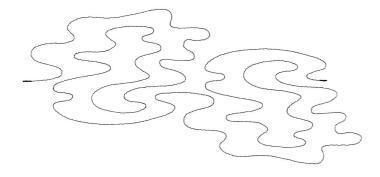

### 80384-08 River | 80384-08

Size Inches: Size mm: Stitch Count: 6.74 X 3.08 in. 171.20 X 78.23 mm 878 St.

Note: Some designs in this collection may have been created using unique special stitches and/or techniques. To preserve design integrity when rescaling or rotating designs in your software, always rescale or rotate designs using the handles directly on-screen.