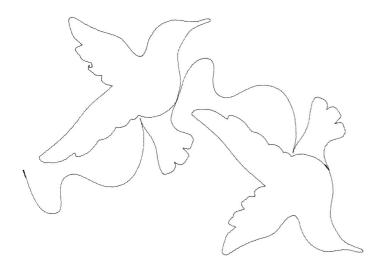

#### 80384-07 Hummingbirds | 80384-07 Size Inches: Size mm: Stitch Count

6.73 X 4.69 in. 170.94 X 119.13 mm 759 St.

1.Single Color Design......0020