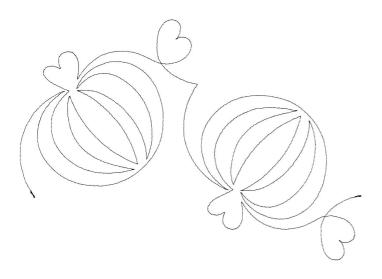

80384-09 Pomegranate | 80384-09 Size Inches: Size mm: Stitch Cour

6.74 X 4.73 in. 171.20 X 120.14 mm 959 St.

1.Single Color Design......0020