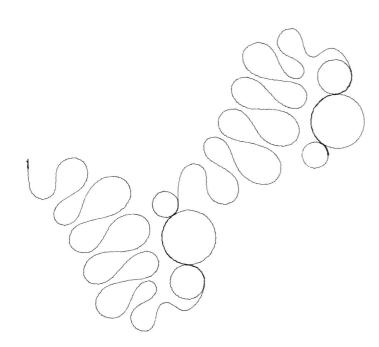

## 80383-09 Ribbons & Pearls 2 Pantog Size Inches: Size mm: Stitch Count

Size Inches: Size mm: Stitch Count: 5.36 X 4.73 in. 136.14 X 120.14 mm 867 St.

1.Single Color Design......0020