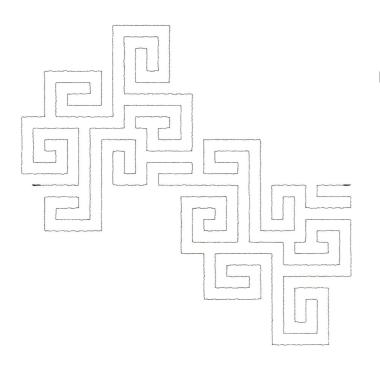

### 80383-06 Modern Maze Pantograph

Stitch Count: Size Inches: Size mm: 6.46 X 6.24 in. 164.08 X 158.50 mm 1340 St.