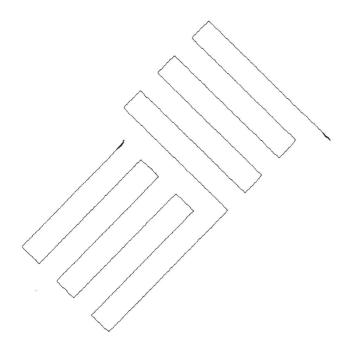

### 80383-04 Crossweave Pantograph

Size mm: Stitch Count: Size Inches: 4.73 X 4.73 in. 120.14 X 120.14 mm 458 St.

80383-05 Diamonds Pantograph
Size Inches: Size mm: Stitch Count: 4.74 X 3.12 in. 120.40 X 79.25 mm 430 St.