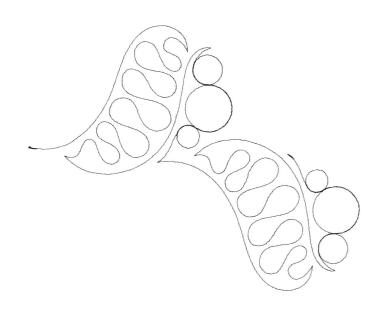

## 80383-08 Ribbons & Pearls 1 Pantog Size Inches: Size mm: Stitch Count:

6.06 X 4.73 in. 153.92 X 120.14 mm 1061 St.