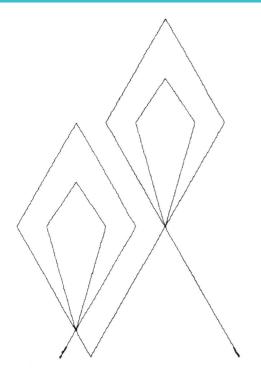

### 80383-04 Crossweave Pantograph

Size mm: Stitch Count: Size Inches: 4.73 X 4.73 in. 120.14 X 120.14 mm 458 St.

80383-05 Diamonds Pantograph
Size Inches: Size mm: Stitch Count: 4.74 X 3.12 in. 120.40 X 79.25 mm 430 St.