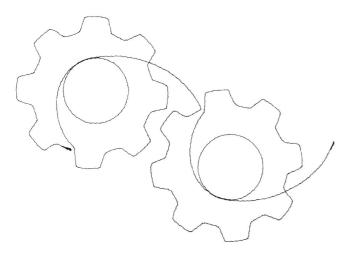

#### 80383-02 Circuit Board Rounded Pan

Size Inches: Size mm: Stitch Count: 4.74 X 5.34 in. 120.40 X 135.64 mm 839 St.

80383-03 Cogs Pantograph ze Inches: Size mm: Stitch Count: 3.63 X 4.99 in. 92.20 X 126.75 mm 541 St.