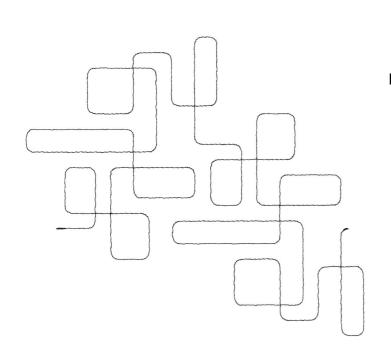

## 80383-01 Circuit Board Pantograph Size Inches: Size mm: Stitch Count:

Size Inches: Size mm: Stitch Count 4.74 X 5.33 in. 120.40 X 135.38 mm 734 St.

1.Single Color Design......0020

#### 80383-02 Circuit Board Rounded Pan

Size Inches: Size mm: Stitch Count: 4.74 X 5.34 in. 120.40 X 135.64 mm 839 St.

80383-03 Cogs Pantograph ze Inches: Size mm: Stitch Count: 3.63 X 4.99 in. 92.20 X 126.75 mm 541 St.