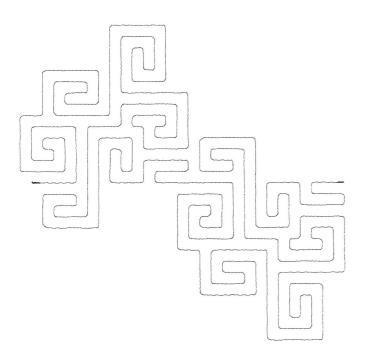

#### 80383-07 Modern Maze Rounded Panto

Size Inches: Size mm: Stitch Coun 6.46 X 6.24 in. 164.08 X 158.50 mm 1583 St.

■ 1.Single Color Design......0020