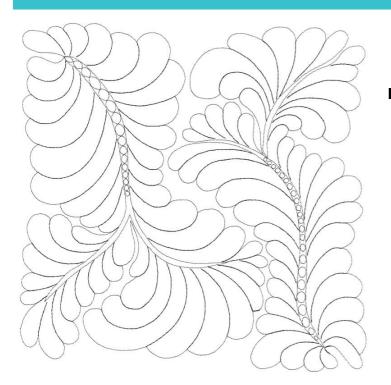

| 80356-03 Pearly Gates Block 2 |                 |             |  |  |
|-------------------------------|-----------------|-------------|--|--|
|                               | Šize mm:        |             |  |  |
| 7.95 X 7.95 in                | 201.93 X 201.93 | mm 4679 St. |  |  |