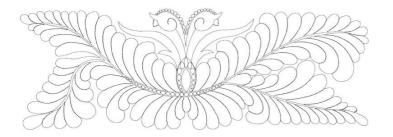

80356-01 Pearly Gates Border Size Inches: Size mm: Stitch Count:

13.65 X 4.75 in. 346.71 X 120.65 mm 5379 St.

Note: Some designs in this collection may have been created using unique special stitches and/or techniques. To preserve design integrity when rescaling or rotating designs in your software, always rescale or rotate designs using the handles directly on-screen.