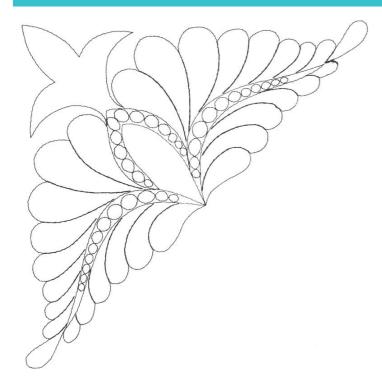

| 80356-06 Pearly Gates Corner 1<br>Size Inches: Size mm: Stitch Count: |                 |               |  |  |
|-----------------------------------------------------------------------|-----------------|---------------|--|--|
| Size Inches:                                                          | Size mm:        | Stitch Count: |  |  |
| 5.99 X 5.99 in. 152                                                   | 2.15 X 152.15 r | nm 2381 St.   |  |  |
| 1.Single Color D                                                      | esign           | 0020          |  |  |

Note: Some designs in this collection may have been created using unique special stitches and/or techniques. To preserve design integrity when rescaling or rotating designs in your software, always rescale or rotate designs using the handles directly on-screen.