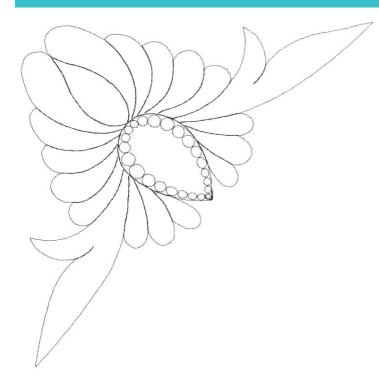

## 80356-07 Pearly Gates Corner 2 Size Inches: Size mm: Stitch Count: 6.06 X 6.08 in. 153.92 X 154.43 mm 1809 St.

| $M \rightarrow M$ | 80356-08 Pearly Gates Corner 3<br>Size Inches: Size mm: Stitch Count: |
|-------------------|-----------------------------------------------------------------------|
|                   | 6.03 X 5.79 in. 153.16 X 147.07 mm 1664 St.                           |
|                   | 1.Single Color Design0020                                             |
| ACO               |                                                                       |
|                   |                                                                       |