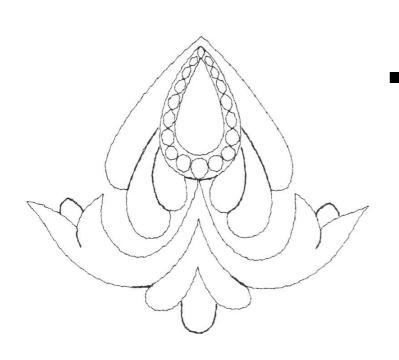

## 80356-09 Pearly Gates Corner 4 Size Inches: Size mm: Stitch Count: 5.81 X 5.79 in. 147.57 X 147.07 mm 1195 St.

| 80356-10 Pearly Gates Motif 1<br>Size Inches: Size mm: Stitch Count:<br>4.58 X 4.40 in. 116.33 X 111.76 mm 1089 St. |
|---------------------------------------------------------------------------------------------------------------------|
| 1.Single Color Design0020                                                                                           |
|                                                                                                                     |

Note: Some designs in this collection may have been created using unique special stitches and/or techniques. To preserve design integrity when rescaling or rotating designs in your software, always rescale or rotate designs using the handles directly on-screen