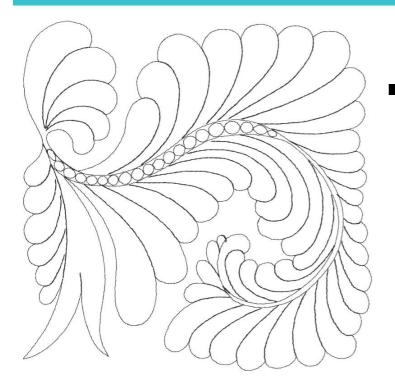

| 80356-04 Pearly Gates Block 3 |                  |               |  |
|-------------------------------|------------------|---------------|--|
| Size Inches:                  | Šize mm:         | Stitch Count: |  |
| 6.71 X 6.57 in. 17            | 70.43 X 166.88 m | nm 3993 St.   |  |
| 1.Single Color I              | Design           | 0020          |  |

000

Note: Some designs in this collection may have been created using unique special stitches and/or techniques. To preserve design integrity when rescaling or rotating designs in your software, always rescale or rotate designs using the handles directly on-screen.