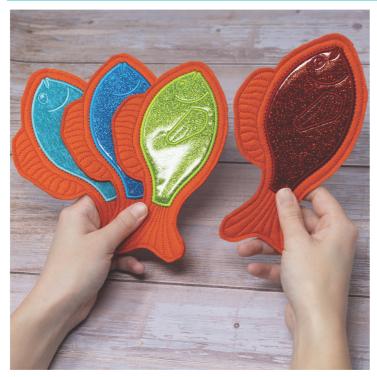

## 22023-02 In The Hoop Go Fish Game Size Inches: Size mm: Stitch Count:

7.45 X 4.29 in. 189.23 X 108.97 mm 6597 St.

| 1.Felt Placement Stitch               | 0020 |
|---------------------------------------|------|
| 2.Sparkle Vinyl Placement Stitch      | 0020 |
| 3.Cut Line and Tackdown               |      |
| 4.Cover Stitch and Detail/ Match      |      |
| 5.Seam and Detail/ Match Bobbin and . |      |