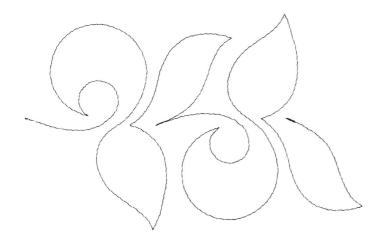

# 12995-07 Dilly Dally Pantograph Size Inches: Size mm: Stitch Count:

4.11 X 3.49 in. 104.39 X 88.65 mm 316 St.

1.Single Color Design......0020