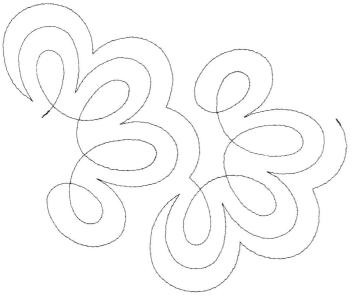

# 12995-06 Cirque Pantograph Size Inches: Size mm: Stitch (

Stitch Count: Size Inches: 6.74 X 2.93 in. 171.20 X 74.42 mm 944 St.

Note: Some designs in this collection may have been created using unique special stitches and/or techniques. To preserve design integrity when rescaling or rotating designs in your software, always rescale or rotate designs using the handles directly on-screen