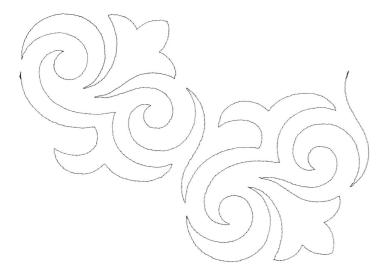

## 12995-04 Blue Lagoon Pantograph

Size mm: Stitch Count: Size Inches: 9.99 X 5.54 in. 253.75 X 140.72 mm 1284 St.

12995-05 Calder Pantograph ize Inches: Size mm: Stitch Count: 3.02 X 3.49 in. 76.71 X 88.65 mm 263 St.