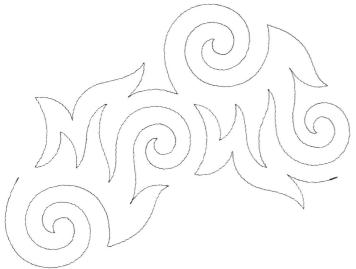

## 12995-02 Arcade Pantograph

Size Inches: Size mm: Stitch Count:

4.74 X 4.78 in. 120.40 X 121.41 mm 697 St.

12995-03 Billiards Pantograph
Size Inches: Size mm: Stitch Count: 3.12 X 4.46 in. 79.25 X 113.28 mm 461 St.