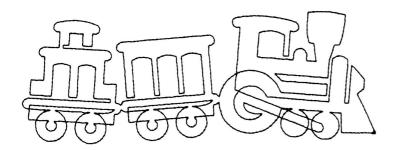

## 12962-11 Toy Box Motif 1 Single Ru Size Inches: Size mm: Stitch Count:

6.93 X 4.50 in. 176.02 X 114.30 mm 1212 St.

■ 1.Single Color Design......0020