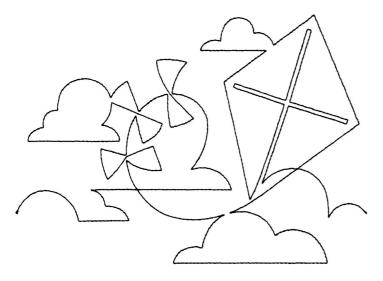

## 12962-15 Toy Box Border 1 Single R Size Inches: Size mm: Stitch Count:

Size Inches: Size mm: Stitch Count 6.92 X 2.40 in. 175.77 X 60.96 mm 1038 St.

■ 1.Single Color Design......0020