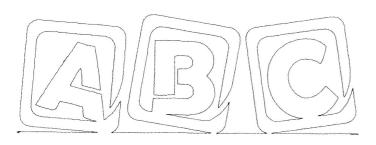

#### 12962-05 Toy Box Block 1 Single Ru Size Inches: Size mm: Stitch Count:

Size Inches: Size mm: Stitch Count: 4.98 X 5.00 in. 126.49 X 127.00 mm 963 St.

1.Single Color Design......0020