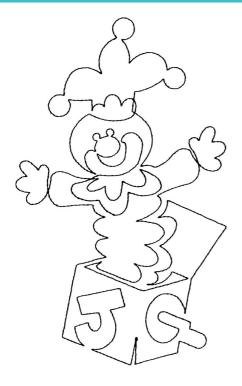

### 12962-01 Toy Box Pantograph 1 Sing Size Inches: Size mm: Stitch Count:

Size Inches: Size mm: Stitch Count 6.95 X 4.96 in. 176.53 X 125.98 mm 947 St.

1.Single Color Design......0020