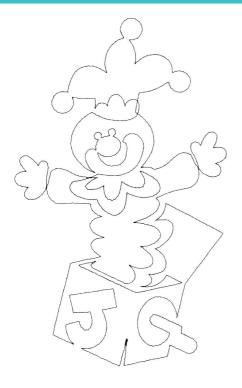

### 12962-01 Toy Box Pantograph 1 Sing Size Inches: Size mm: Stitch Count:

Size Inches: Size mm: Stitch Count 6.95 X 4.96 in. 176.53 X 125.98 mm 947 St.

1.Single Color Design......0020