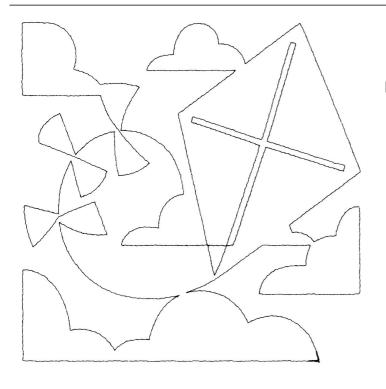

## 12962-19 Toy Box Triangle 1 Single Size Inches: Size mm: Stitch Count:

Size Inches: Size mm: Stitch Count: 2.50 X 4.99 in. 63.50 X 126.75 mm 488 St.

1.Single Color Design......0020