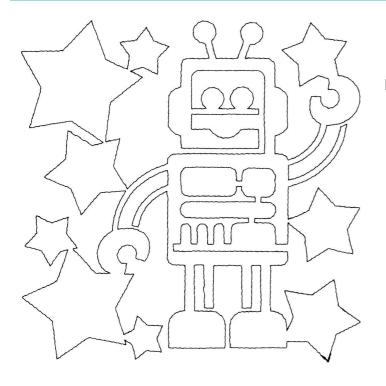

### 12962-01 Toy Box Pantograph 1 Sing Size Inches: Size mm: Stitch Count:

Size Inches: Size mm: Stitch Count 6.95 X 4.96 in. 176.53 X 125.98 mm 947 St.

1.Single Color Design......0020