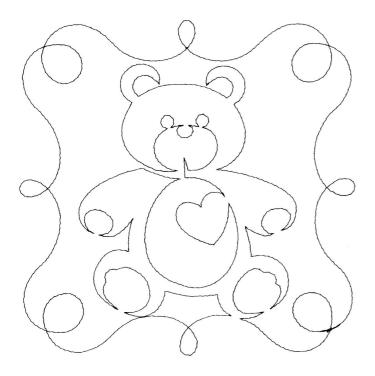

#### 12962-05 Toy Box Block 1 Single Ru Size Inches: Size mm: Stitch Count:

Size Inches: Size mm: Stitch Count: 4.98 X 5.00 in. 126.49 X 127.00 mm 963 St.

1.Single Color Design......0020