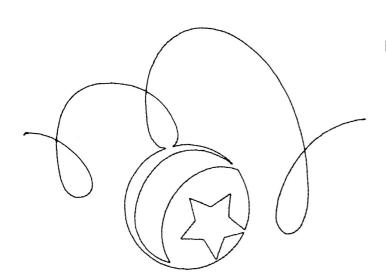

## 12962-11 Toy Box Motif 1 Single Ru Size Inches: Size mm: Stitch Count:

6.93 X 4.50 in. 176.02 X 114.30 mm 1212 St.

■ 1.Single Color Design......0020