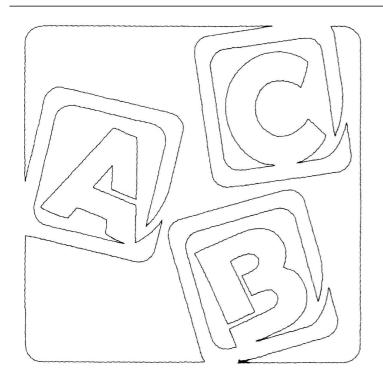

# 12962-16 Toy Box Corner 1 Single R Size Inches: Size mm: Stitch Count:

5.00 X 5.00 in. 127.00 X 127.00 mm 1056 St.