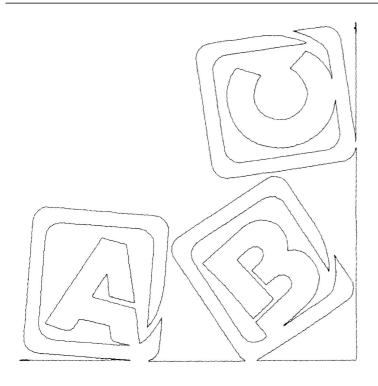

# 12962-16 Toy Box Corner 1 Single R Size Inches: Size mm: Stitch Count:

5.00 X 5.00 in. 127.00 X 127.00 mm 1056 St.