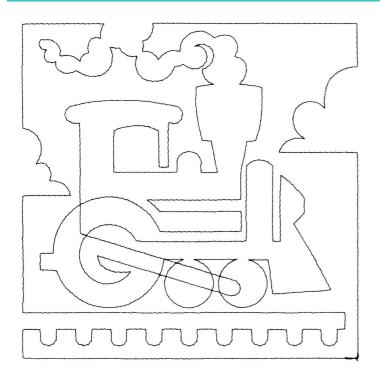

## 12962-11 Toy Box Motif 1 Single Ru Size Inches: Size mm: Stitch Count:

6.93 X 4.50 in. 176.02 X 114.30 mm 1212 St.

■ 1.Single Color Design......0020