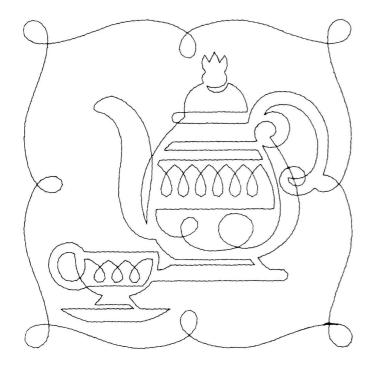

### 12962-02 Toy Box Pantograph 2 Sing Size Inches: Size mm: Stitch Count:

6.94 X 4.90 in. 176.28 X 124.46 mm 605 St.