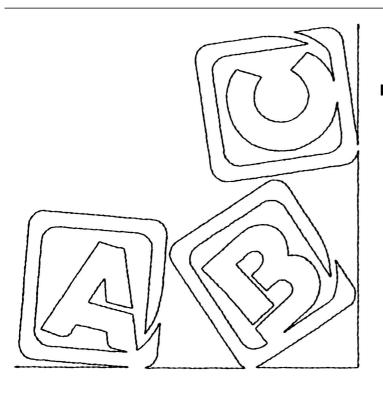

# 12962-16 Toy Box Corner 1 Single R Size Inches: Size mm: Stitch Count:

5.00 X 5.00 in. 127.00 X 127.00 mm 1056 St.