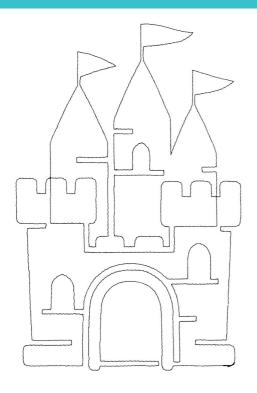

### 12962-03 Toy Box Pantograph 3 Sing Size Inches: Size mm: Stitch Count:

Size Inches: Size mm: Stitch Count: 6.95 X 4.95 in. 176.53 X 125.73 mm 950 St.

1.Single Color Design......0020