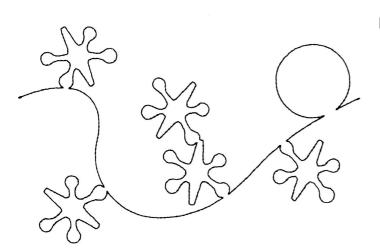

## 12962-17 Toy Box Border 2 Single R Size Inches: Size mm: Stitch Count:

Size Inches: Size mm: Stitch Count 6.95 X 2.44 in. 176.53 X 61.98 mm 813 St.

■ 1.Single Color Design......0020