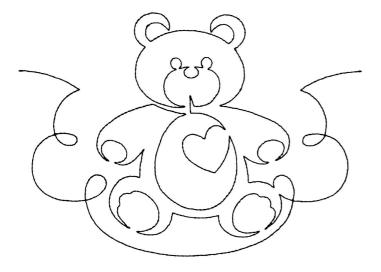

### 12962-01 Toy Box Pantograph 1 Sing Size Inches: Size mm: Stitch Count:

Size Inches: Size mm: Stitch Count 6.95 X 4.96 in. 176.53 X 125.98 mm 947 St.

1.Single Color Design......0020