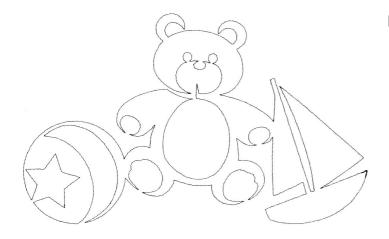

# 12962-04 Toy Box Pantograph 4 Sing Size Inches: Size mm: Stitch Count:

 $6.93\ \ X\ \ 4.41\ \ in.\ \ 176.02\ X\ 112.01\ mm \qquad 753\ St.$ 

Note: Some designs in this collection may have been created using unique special stitches and/or techniques. To preserve design integrity when rescaling or rotating designs in your software, always rescale or rotate designs using the handles directly on-screen