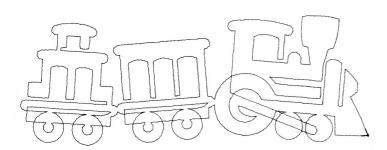

## 12962-11 Toy Box Motif 1 Single Ru Size Inches: Size mm: Stitch Count:

6.93 X 4.50 in. 176.02 X 114.30 mm 1212 St.

■ 1.Single Color Design......0020