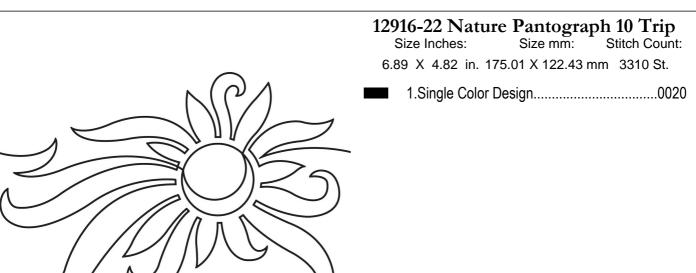

# 12916-09 Nature Pantograph 9 Singl Size Inches: Size mm: Stitch Count:

6.88 X 4.90 in. 174.75 X 124.46 mm 1246 St.

1.Single Color Design.....0020

| 12916-10 Nature | Pantograph 10 Sing |  |
|-----------------|--------------------|--|
| <u> </u>        |                    |  |