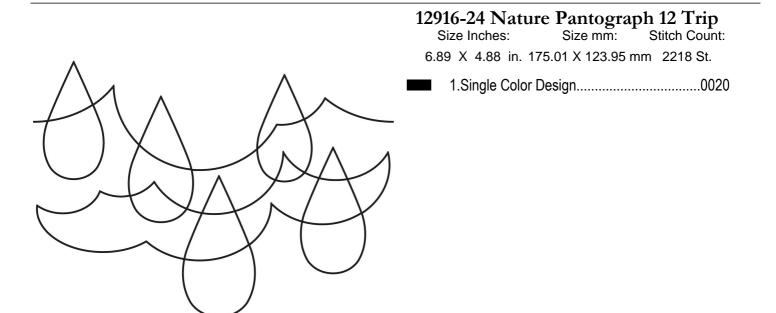

#### 12916-23 Nature Pantograph 11 Trip Size Inches: Size mm: Stitch Count:

Size inches. Size initi. Suich Count.

6.89 X 4.73 in. 175.01 X 120.14 mm 3076 St.