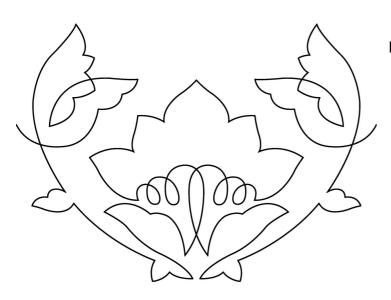

# 12911-17 Floral Pantograph 5 Tripl Size Inches: Size mm: Stitch Count:

1.Single Color Design......0020

6.84 X 4.90 in. 173.74 X 124.46 mm 4774 St.