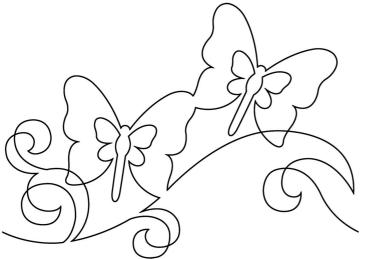

#### 12911-03 Floral Pantograph 3 Singl Size Inches: Size mm: Stitch Count:

Size Inches: Size mm: Stitch Count: 6.85 X 4.90 in. 173.99 X 124.46 mm 1073 St.

1.Single Color Design......0020