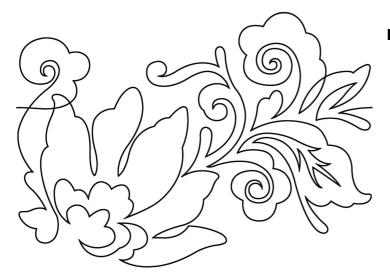

#### 12911-19 Floral Pantograph 7 Tripl Size Inches: Size mm: Stitch Count:

Size Inches: Size mm: Stitch Count: 6.85 X 4.90 in. 173.99 X 124.46 mm 3904 St.

1.Single Color Design......0020