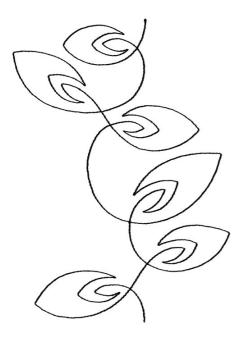

#### 12897-01 Modern Pantograph 1 Singl Size Inches: Size mm: Stitch Count:

Size Inches: Size mm: Stitch Count 7.00 X 4.70 in. 177.80 X 119.38 mm 1003 St.

1.Single Color Design......0020