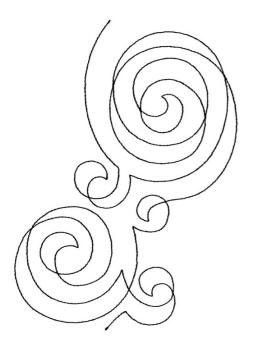

### 12897-02 Modern Pantograph 2 Singl

Size Inches: Size mm: Stitch Count: 6.90 X 4.89 in. 175.26 X 124.21 mm 971 St.