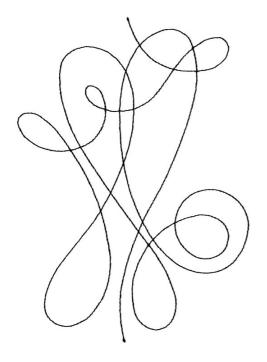

# 12897-03 Modern Pantograph 3 Singl Size Inches: Size mm: Stitch Count:

6.88 X 4.90 in. 174.75 X 124.46 mm 751 St.

1.Single Color Design......0020