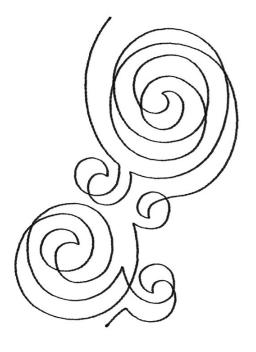

### 12897-02 Modern Pantograph 2 Singl

Size Inches: Size mm: Stitch Count: 6.90 X 4.89 in. 175.26 X 124.21 mm 971 St.