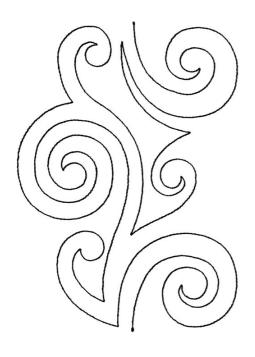

### 12897-04 Modern Pantograph 4 Singl

Size mm: Stitch Count: Size Inches: 6.97 X 4.82 in. 177.04 X 122.43 mm 728 St.