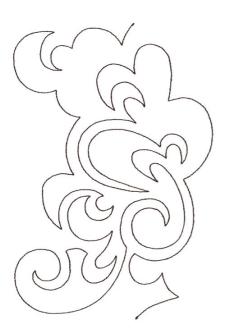

#### 12897-01 Modern Pantograph 1 Singl Size Inches: Size mm: Stitch Count:

Size Inches: Size mm: Stitch Count 7.00 X 4.70 in. 177.80 X 119.38 mm 1003 St.

1.Single Color Design......0020