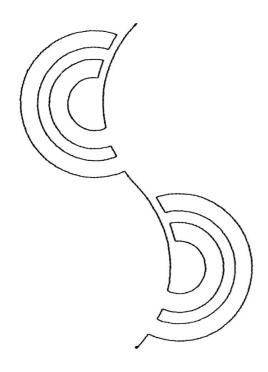

# 12897-03 Modern Pantograph 3 Singl Size Inches: Size mm: Stitch Count:

6.88 X 4.90 in. 174.75 X 124.46 mm 751 St.

1.Single Color Design......0020