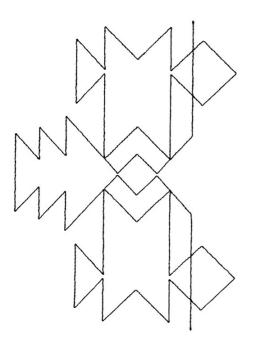

#### 12897-01 Modern Pantograph 1 Singl Size Inches: Size mm: Stitch Count:

Size Inches: Size mm: Stitch Count 7.00 X 4.70 in. 177.80 X 119.38 mm 1003 St.

1.Single Color Design......0020