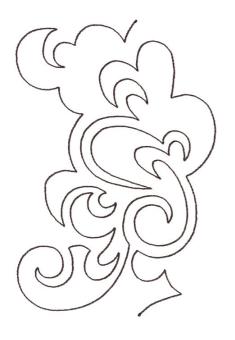

#### 12897-01 Modern Pantograph 1 Singl Size Inches: Size mm: Stitch Count:

Size Inches: Size mm: Stitch Count 7.00 X 4.70 in. 177.80 X 119.38 mm 1003 St.

1.Single Color Design......0020