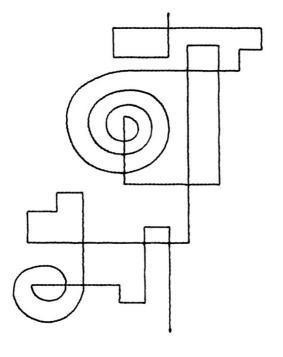

### 12897-04 Modern Pantograph 4 Singl

Size mm: Stitch Count: Size Inches: 6.97 X 4.82 in. 177.04 X 122.43 mm 728 St.