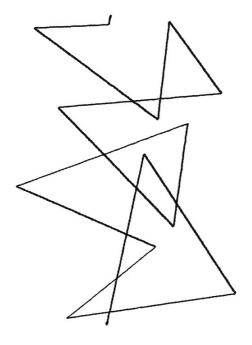

### 12897-04 Modern Pantograph 4 Singl

Size mm: Stitch Count: Size Inches: 6.97 X 4.82 in. 177.04 X 122.43 mm 728 St.