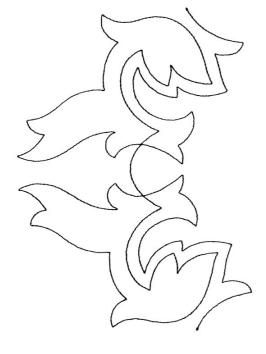

### 12897-02 Modern Pantograph 2 Singl

Size Inches: Size mm: Stitch Count: 6.90 X 4.89 in. 175.26 X 124.21 mm 971 St.