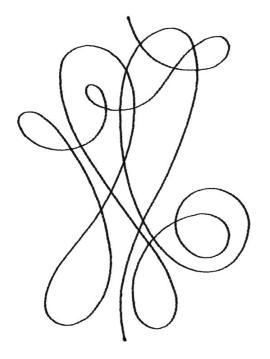

# 12897-03 Modern Pantograph 3 Singl Size Inches: Size mm: Stitch Count:

6.88 X 4.90 in. 174.75 X 124.46 mm 751 St.

1.Single Color Design......0020