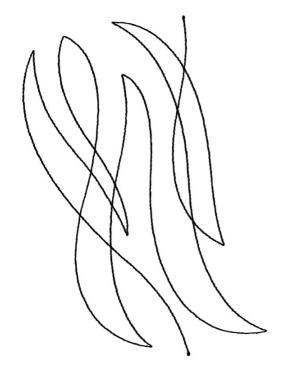

### 12897-02 Modern Pantograph 2 Singl

Size Inches: Size mm: Stitch Count: 6.90 X 4.89 in. 175.26 X 124.21 mm 971 St.