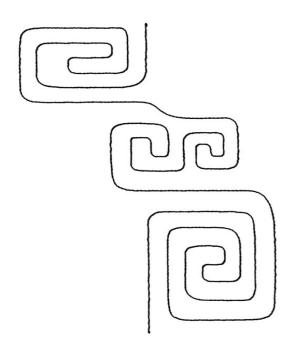

# 12897-03 Modern Pantograph 3 Singl Size Inches: Size mm: Stitch Count:

6.88 X 4.90 in. 174.75 X 124.46 mm 751 St.

1.Single Color Design......0020