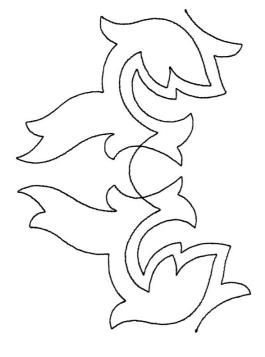

#### 12897-01 Modern Pantograph 1 Singl Size Inches: Size mm: Stitch Count:

Size Inches: Size mm: Stitch Count 7.00 X 4.70 in. 177.80 X 119.38 mm 1003 St.

1.Single Color Design......0020

### 12897-02 Modern Pantograph 2 Singl

Size Inches: Size mm: Stitch Count: 6.90 X 4.89 in. 175.26 X 124.21 mm 971 St.