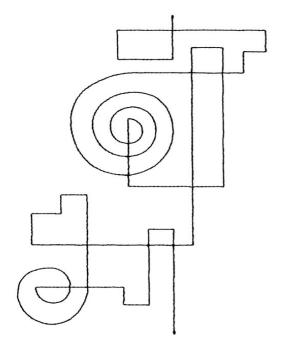

### 12897-04 Modern Pantograph 4 Singl

Size mm: Stitch Count: Size Inches: 6.97 X 4.82 in. 177.04 X 122.43 mm 728 St.