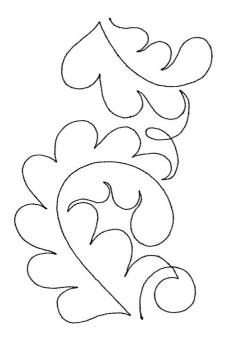

#### 12887-01 Classic Pantograph 1 Sing Size Inches: Size mm: Stitch Count:

7.00 X 4.96 in. 177.80 X 125.98 mm 851 St.

1.Single Color Design......0020