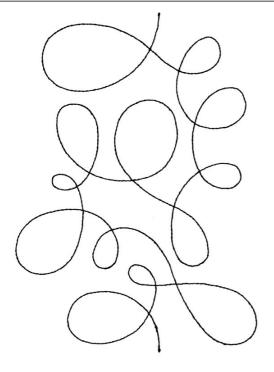

#### 12887-04 Classic Pantograph 4 Sing

Size Inches: Size mm: Stitch Count:

7.00 X 4.89 in. 177.80 X 124.21 mm 733 St.