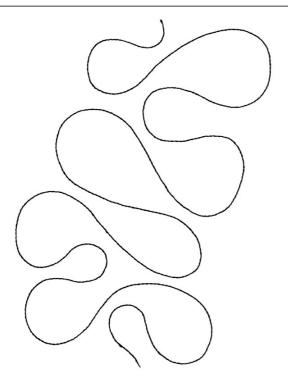

#### 12887-02 Classic Pantograph 2 Sing Stitch Count:

Size mm: Size Inches:

7.00 X 4.93 in. 177.80 X 125.22 mm 603 St.

Note: Some designs in this collection may have been created using unique special stitches and/or techniques. To preserve design integrity when rescaling or rotating designs in your software, always rescale or rotate designs using the handles directly on-screen.