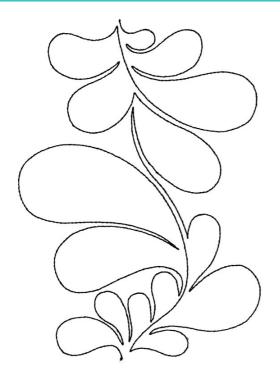

#### 12887-03 Classic Pantograph 3 Sing Size Inches: Size mm: Stitch Count:

Size Inches: Size mm: Stitch Count 7.00 X 4.98 in. 177.80 X 126.49 mm 746 St.

1.Single Color Design......0020