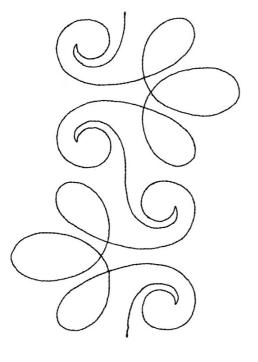

#### 12887-02 Classic Pantograph 2 Sing Stitch Count:

Size mm: Size Inches:

7.00 X 4.93 in. 177.80 X 125.22 mm 603 St.

Note: Some designs in this collection may have been created using unique special stitches and/or techniques. To preserve design integrity when rescaling or rotating designs in your software, always rescale or rotate designs using the handles directly on-screen.