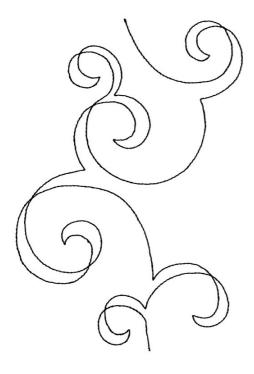

#### 12887-04 Classic Pantograph 4 Sing

Size Inches: Size mm: Stitch Count:

7.00 X 4.89 in. 177.80 X 124.21 mm 733 St.