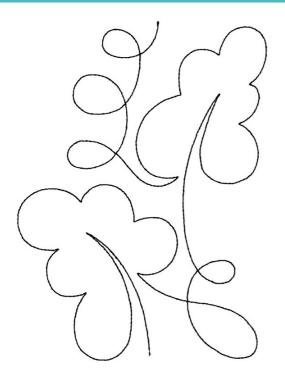

#### 12887-03 Classic Pantograph 3 Sing Size Inches: Size mm: Stitch Count:

Size Inches: Size mm: Stitch Count 7.00 X 4.98 in. 177.80 X 126.49 mm 746 St.

1.Single Color Design......0020