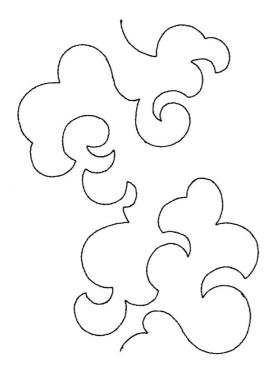

#### 12887-01 Classic Pantograph 1 Sing Size Inches: Size mm: Stitch Count:

7.00 X 4.96 in. 177.80 X 125.98 mm 851 St.

1.Single Color Design......0020