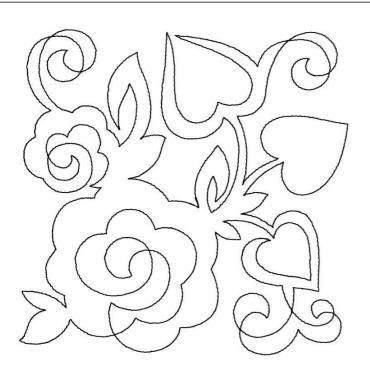

# 12864-02L Love Quilting Square 2 Size Inches: Size mm: Stitch Count: 8.00 X 8.00 in. 203.20 X 203.20 mm 2140 St.

Note: Some designs in this collection may have been created using unique special stitches and/or techniques. To preserve design integrity when rescaling or rotating designs in your software, always rescale or rotate designs using the handles directly on-screen.

# 12864-02M Love Quilting Square 2 Size Inches: Size mm: Stitch Count: 6.00 X 6.00 in. 152.40 X 152.40 mm 1693 St.

■ 1.Single Color Design......0020

# 12864-02S Love Quilting Square 2 Size Inches: Size mm: Stitch Count: 4.00 X 4.00 in. 101.60 X 101.60 mm 1275 St.

Note: Some designs in this collection may have been created using unique special stitches and/or techniques. To preserve design integrity when rescaling or rotating designs in your software, always rescale or rotate designs using the handles directly on-screen.