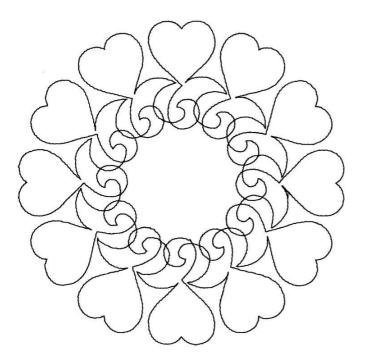

# 12864-05L Love Quilting Circle 1 Size Inches: Size mm: Stitch Count:

8.00 X 8.00 in. 203.20 X 203.20 mm 2047 St.

1.Single Color Design......0020

## 12864-05M Love Quilting Circle 1 Size Inches: Size mm: Stitch Cou

Size Inches: Stitch Count: 6.00 X 6.00 in. 152.40 X 152.40 mm 1681 St.

Note: Some designs in this collection may have been created using unique special stitches and/or techniques. To preserve design integrity when rescaling or rotating designs in your software, always rescale or rotate designs using the handles directly on-screen

## 12864-05S Love Quilting Circle 1 Size Inches: Size mm: Stitch Count:

Size Inches: Size mm: Stitch Count 4.00 X 4.00 in. 101.60 X 101.60 mm 1299 St.

■ 1.Single Color Design......0020