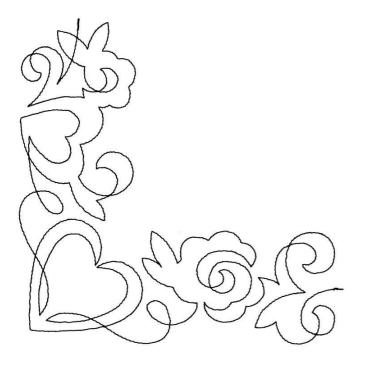

# 12864-13L Love Quilting Corner Size Inches: Size mm: Stitch Count:

Size Inches: Size mm: Stitch Count: 8.00 X 8.00 in. 203.20 X 203.20 mm 1404 St.

1.Single Color Design......0020

#### 12864-13M Love Quilting Corner

Size Inches: Size mm: Stitch Count: 6.00 X 6.00 in. 152.40 X 152.40 mm 1130 St.

## 12864-13S Love Quilting Corner Size Inches: Size mm: Stitch Corner

Size Inches: Size mm: Stitch Count: 4.00 X 4.00 in. 101.60 X 101.60 mm 861 St.

1.Single Color Design......0020