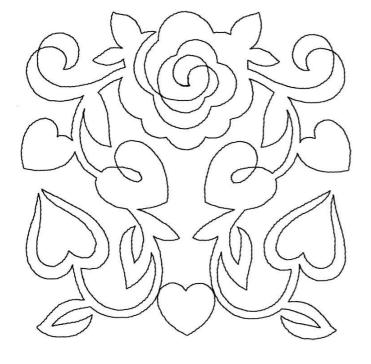

## 12864-07L Love Quilting Motif Size Inches: Size mm: Stitch Count:

Size Inches: Size mm: Stitch Count 8.00 X 8.00 in. 203.20 X 203.20 mm 1181 St.

1.Single Color Design......0020

#### 12864-07M Love Quilting Motif

Size Inches: Size mm: Stitch Count:

6.00 X 6.00 in. 152.40 X 152.40 mm 921 St.

# 12864-07S Love Quilting Motif Size Inches: Size mm: Stitch Count:

Size Inches: Size mm: Stitch Count: 4.00 X 4.00 in. 101.60 X 101.60 mm 662 St.

1.Single Color Design......0020