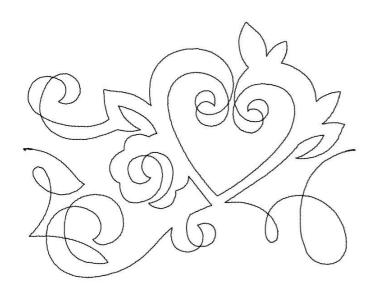

#### 12864-01L Love Quilting Square 1 Size Inches: Size mm: Stitch Count: 8.00 X 8.00 in. 203.20 X 203.20 mm 2280 St.

1.Single Color Design......0020

# 12864-01M Love Quilting Square 1 Size Inches: Size mm: Stitch Count: 6.00 X 6.00 in. 152.40 X 152.40 mm 1786 St.

Note: Some designs in this collection may have been created using unique special stitches and/or techniques. To preserve design integrity when rescaling or rotating designs in your software, always rescale or rotate designs using the handles directly on-screen.

# 12864-01S Love Quilting Square 1 Size Inches: Size mm: Stitch Count: 4.00 X 4.00 in. 101.60 X 101.60 mm 1352 St.

■ 1.Single Color Design......0020