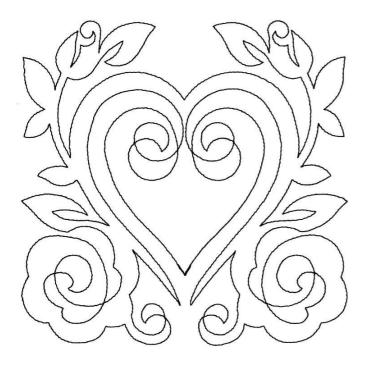

# 12864-03L Love Quilting Square 3 Size Inches: Size mm: Stitch Count: 8.00 X 8.00 in. 203.20 X 203.20 mm 1922 St.

1.Single Color Design......0020

# 12864-03M Love Quilting Square 3 Size Inches: Size mm: Stitch Count: 6.00 X 6.00 in. 152.40 X 152.40 mm 1531 St.

Note: Some designs in this collection may have been created using unique special stitches and/or techniques. To preserve design integrity when rescaling or rotating designs in your software, always rescale or rotate designs using the handles directly on-screen.

# 12864-03S Love Quilting Square 3 Size Inches: Size mm: Stitch Count: 4.00 X 4.00 in. 101.60 X 101.60 mm 1178 St.

12864-04L Love Quilting Square 4
Size Inches: Size mm: Stitch Count:
8.00 X 8.00 in. 203.20 X 203.20 mm 1923 St.