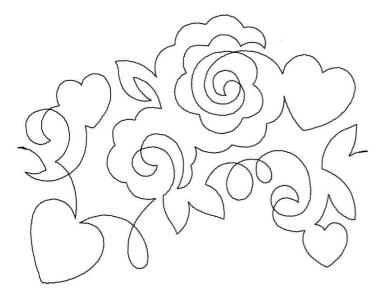

## 12864-07L Love Quilting Motif Size Inches: Size mm: Stitch Count:

Size Inches: Size mm: Stitch Count 8.00 X 8.00 in. 203.20 X 203.20 mm 1181 St.

1.Single Color Design......0020

#### 12864-07M Love Quilting Motif

Size Inches: Size mm: Stitch Count:

6.00 X 6.00 in. 152.40 X 152.40 mm 921 St.

# 12864-07S Love Quilting Motif Size Inches: Size mm: Stitch Count:

Size Inches: Size mm: Stitch Count: 4.00 X 4.00 in. 101.60 X 101.60 mm 662 St.

1.Single Color Design......0020