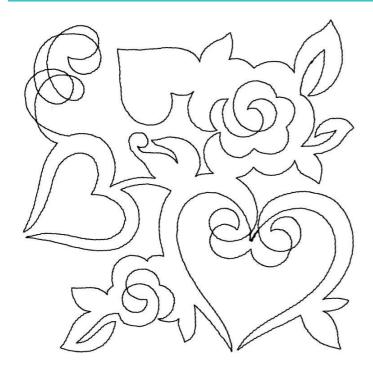

## 12864-07L Love Quilting Motif Size Inches: Size mm: Stitch Count:

Size Inches: Size mm: Stitch Count 8.00 X 8.00 in. 203.20 X 203.20 mm 1181 St.

1.Single Color Design......0020

#### 12864-07M Love Quilting Motif

Size Inches: Size mm: Stitch Count:

6.00 X 6.00 in. 152.40 X 152.40 mm 921 St.

# 12864-07S Love Quilting Motif Size Inches: Size mm: Stitch Count:

Size Inches: Size mm: Stitch Count: 4.00 X 4.00 in. 101.60 X 101.60 mm 662 St.

1.Single Color Design......0020