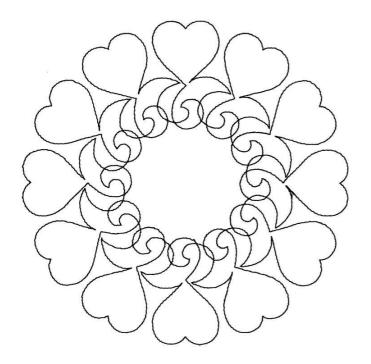

# 12864-05L Love Quilting Circle 1 Size Inches: Size mm: Stitch Count:

8.00 X 8.00 in. 203.20 X 203.20 mm 2047 St.

1.Single Color Design......0020

## 12864-05M Love Quilting Circle 1 Size Inches: Size mm: Stitch Cou

Size Inches: Stitch Count: 6.00 X 6.00 in. 152.40 X 152.40 mm 1681 St.

Note: Some designs in this collection may have been created using unique special stitches and/or techniques. To preserve design integrity when rescaling or rotating designs in your software, always rescale or rotate designs using the handles directly on-screen

## 12864-05S Love Quilting Circle 1 Size Inches: Size mm: Stitch Count:

Size Inches: Size mm: Stitch Count 4.00 X 4.00 in. 101.60 X 101.60 mm 1299 St.

■ 1.Single Color Design......0020