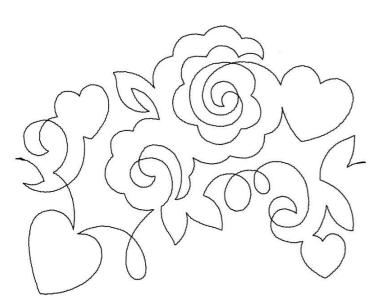

## 12864-07L Love Quilting Motif Size Inches: Size mm: Stitch Count:

Size Inches: Size mm: Stitch Count 8.00 X 8.00 in. 203.20 X 203.20 mm 1181 St.

1.Single Color Design......0020

#### 12864-07M Love Quilting Motif

Size Inches: Size mm: Stitch Count:

6.00 X 6.00 in. 152.40 X 152.40 mm 921 St.

# 12864-07S Love Quilting Motif Size Inches: Size mm: Stitch Count:

Size Inches: Size mm: Stitch Count: 4.00 X 4.00 in. 101.60 X 101.60 mm 662 St.

1.Single Color Design......0020