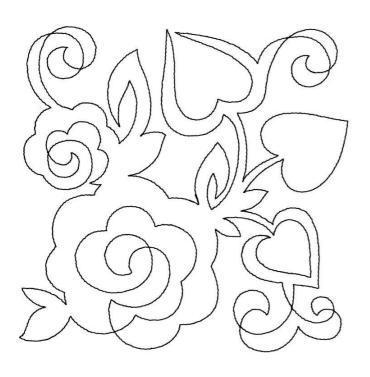

# 12864-03L Love Quilting Square 3 Size Inches: Size mm: Stitch Count: 8.00 X 8.00 in. 203.20 X 203.20 mm 1922 St.

1.Single Color Design......0020

# 12864-03M Love Quilting Square 3 Size Inches: Size mm: Stitch Count: 6.00 X 6.00 in. 152.40 X 152.40 mm 1531 St.

Note: Some designs in this collection may have been created using unique special stitches and/or techniques. To preserve design integrity when rescaling or rotating designs in your software, always rescale or rotate designs using the handles directly on-screen.

# 12864-03S Love Quilting Square 3 Size Inches: Size mm: Stitch Count: 4.00 X 4.00 in. 101.60 X 101.60 mm 1178 St.

12864-04L Love Quilting Square 4
Size Inches: Size mm: Stitch Count:
8.00 X 8.00 in. 203.20 X 203.20 mm 1923 St.