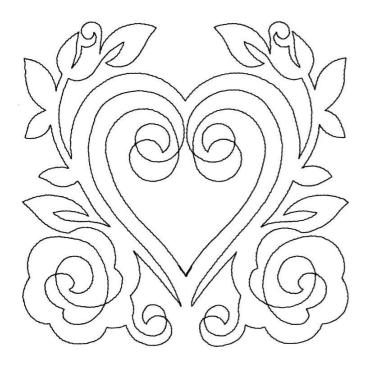

#### 12864-01L Love Quilting Square 1 Size Inches: Size mm: Stitch Count: 8.00 X 8.00 in. 203.20 X 203.20 mm 2280 St.

1.Single Color Design......0020

# 12864-01M Love Quilting Square 1 Size Inches: Size mm: Stitch Count: 6.00 X 6.00 in. 152.40 X 152.40 mm 1786 St.

Note: Some designs in this collection may have been created using unique special stitches and/or techniques. To preserve design integrity when rescaling or rotating designs in your software, always rescale or rotate designs using the handles directly on-screen.

# 12864-01S Love Quilting Square 1 Size Inches: Size mm: Stitch Count: 4.00 X 4.00 in. 101.60 X 101.60 mm 1352 St.

■ 1.Single Color Design......0020