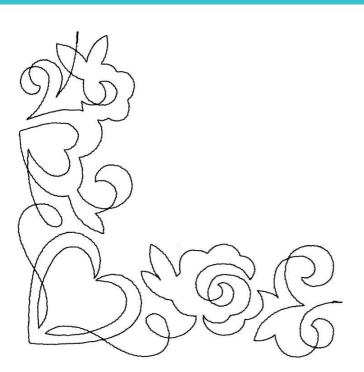

# 12864-13L Love Quilting Corner Size Inches: Size mm: Stitch Count:

Size Inches: Size mm: Stitch Count: 8.00 X 8.00 in. 203.20 X 203.20 mm 1404 St.

1.Single Color Design......0020

#### 12864-13M Love Quilting Corner

Size Inches: Size mm: Stitch Count: 6.00 X 6.00 in. 152.40 X 152.40 mm 1130 St.

## 12864-13S Love Quilting Corner Size Inches: Size mm: Stitch Corner

Size Inches: Size mm: Stitch Count: 4.00 X 4.00 in. 101.60 X 101.60 mm 861 St.

1.Single Color Design......0020