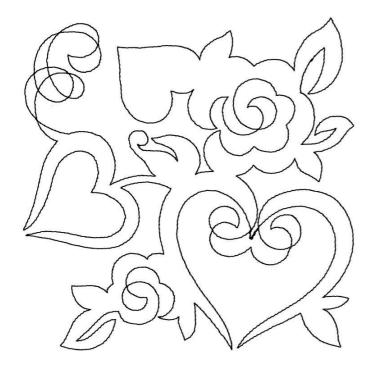

#### 12864-01L Love Quilting Square 1 Size Inches: Size mm: Stitch Count: 8.00 X 8.00 in. 203.20 X 203.20 mm 2280 St.

1.Single Color Design......0020

# 12864-01M Love Quilting Square 1 Size Inches: Size mm: Stitch Count: 6.00 X 6.00 in. 152.40 X 152.40 mm 1786 St.

Note: Some designs in this collection may have been created using unique special stitches and/or techniques. To preserve design integrity when rescaling or rotating designs in your software, always rescale or rotate designs using the handles directly on-screen.

# 12864-01S Love Quilting Square 1 Size Inches: Size mm: Stitch Count: 4.00 X 4.00 in. 101.60 X 101.60 mm 1352 St.

■ 1.Single Color Design......0020