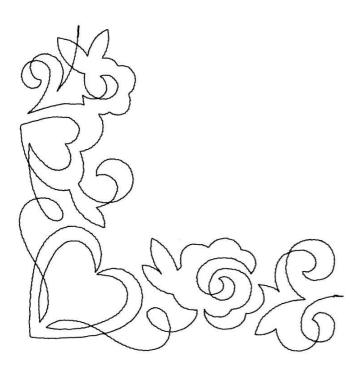

# 12864-13L Love Quilting Corner Size Inches: Size mm: Stitch Count:

Size Inches: Size mm: Stitch Count: 8.00 X 8.00 in. 203.20 X 203.20 mm 1404 St.

1.Single Color Design......0020

#### 12864-13M Love Quilting Corner

Size Inches: Size mm: Stitch Count: 6.00 X 6.00 in. 152.40 X 152.40 mm 1130 St.

## 12864-13S Love Quilting Corner Size Inches: Size mm: Stitch Corner

Size Inches: Size mm: Stitch Count: 4.00 X 4.00 in. 101.60 X 101.60 mm 861 St.

1.Single Color Design......0020