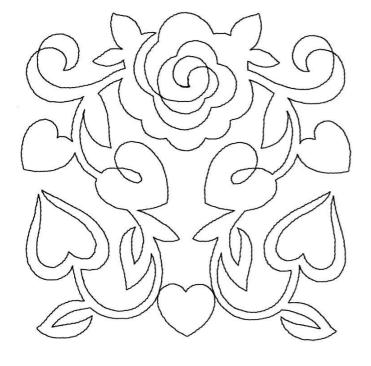

# 12864-02L Love Quilting Square 2 Size Inches: Size mm: Stitch Count: 8.00 X 8.00 in. 203.20 X 203.20 mm 2140 St.

Note: Some designs in this collection may have been created using unique special stitches and/or techniques. To preserve design integrity when rescaling or rotating designs in your software, always rescale or rotate designs using the handles directly on-screen.

# 12864-02M Love Quilting Square 2 Size Inches: Size mm: Stitch Count: 6.00 X 6.00 in. 152.40 X 152.40 mm 1693 St.

■ 1.Single Color Design......0020

# 12864-02S Love Quilting Square 2 Size Inches: Size mm: Stitch Count: 4.00 X 4.00 in. 101.60 X 101.60 mm 1275 St.

Note: Some designs in this collection may have been created using unique special stitches and/or techniques. To preserve design integrity when rescaling or rotating designs in your software, always rescale or rotate designs using the handles directly on-screen.