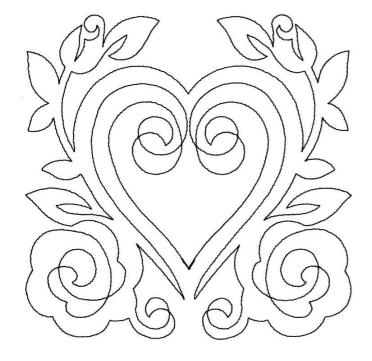

# 12864-02L Love Quilting Square 2 Size Inches: Size mm: Stitch Count: 8.00 X 8.00 in. 203.20 X 203.20 mm 2140 St.

Note: Some designs in this collection may have been created using unique special stitches and/or techniques. To preserve design integrity when rescaling or rotating designs in your software, always rescale or rotate designs using the handles directly on-screen.

# 12864-02M Love Quilting Square 2 Size Inches: Size mm: Stitch Count: 6.00 X 6.00 in. 152.40 X 152.40 mm 1693 St.

■ 1.Single Color Design......0020

# 12864-02S Love Quilting Square 2 Size Inches: Size mm: Stitch Count: 4.00 X 4.00 in. 101.60 X 101.60 mm 1275 St.

Note: Some designs in this collection may have been created using unique special stitches and/or techniques. To preserve design integrity when rescaling or rotating designs in your software, always rescale or rotate designs using the handles directly on-screen.