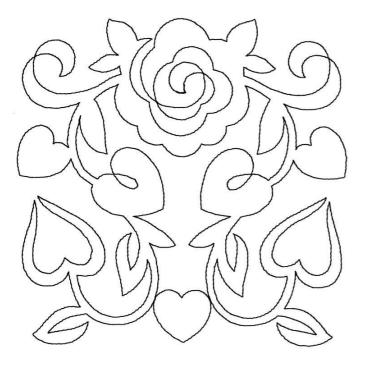

#### 12864-01L Love Quilting Square 1 Size Inches: Size mm: Stitch Count: 8.00 X 8.00 in. 203.20 X 203.20 mm 2280 St.

1.Single Color Design......0020

# 12864-01M Love Quilting Square 1 Size Inches: Size mm: Stitch Count: 6.00 X 6.00 in. 152.40 X 152.40 mm 1786 St.

Note: Some designs in this collection may have been created using unique special stitches and/or techniques. To preserve design integrity when rescaling or rotating designs in your software, always rescale or rotate designs using the handles directly on-screen.

# 12864-01S Love Quilting Square 1 Size Inches: Size mm: Stitch Count: 4.00 X 4.00 in. 101.60 X 101.60 mm 1352 St.

■ 1.Single Color Design......0020