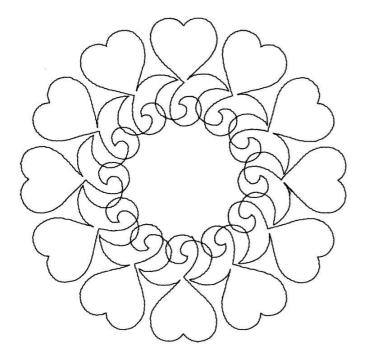

#### 12864-06L Love Quilting Circle 2

Size Inches: Size mm: Stitch Count:

8.00 X 8.00 in. 203.20 X 203.20 mm 1927 St.

Note: Some designs in this collection may have been created using unique special stitches and/or techniques. To preserve design integrity when rescaling or rotating designs in your software, always rescale or rotate designs using the handles directly on-screen

# 12864-06M Love Quilting Circle 2 Size Inches: Size mm: Stitch Count: 6.00 X 6.00 in. 152.40 X 152.40 mm 1631 St.

1.Single Color Design......0020

#### 12864-06S Love Quilting Circle 2

Size Inches: Size mm: Stitch Count:

4.00 X 4.00 in. 101.60 X 101.60 mm 1298 St.