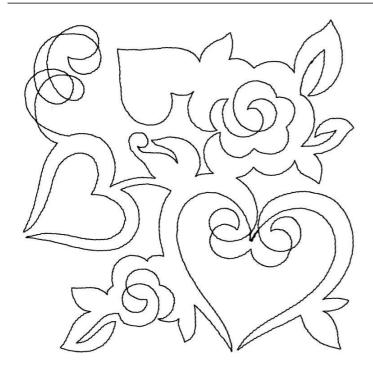

## 12864-07L Love Quilting Motif Size Inches: Size mm: Stitch Count:

Size Inches: Size mm: Stitch Count 8.00 X 8.00 in. 203.20 X 203.20 mm 1181 St.

1.Single Color Design......0020

#### 12864-07M Love Quilting Motif

Size Inches: Size mm: Stitch Count:

6.00 X 6.00 in. 152.40 X 152.40 mm 921 St.

# 12864-07S Love Quilting Motif Size Inches: Size mm: Stitch Count:

Size Inches: Size mm: Stitch Count: 4.00 X 4.00 in. 101.60 X 101.60 mm 662 St.

1.Single Color Design......0020