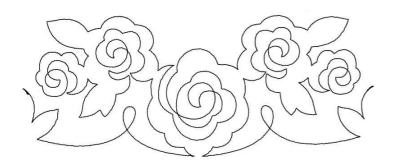

#### 12864-01L Love Quilting Square 1 Size Inches: Size mm: Stitch Count: 8.00 X 8.00 in. 203.20 X 203.20 mm 2280 St.

1.Single Color Design......0020

# 12864-01M Love Quilting Square 1 Size Inches: Size mm: Stitch Count: 6.00 X 6.00 in. 152.40 X 152.40 mm 1786 St.

Note: Some designs in this collection may have been created using unique special stitches and/or techniques. To preserve design integrity when rescaling or rotating designs in your software, always rescale or rotate designs using the handles directly on-screen.

# 12864-01S Love Quilting Square 1 Size Inches: Size mm: Stitch Count: 4.00 X 4.00 in. 101.60 X 101.60 mm 1352 St.

■ 1.Single Color Design......0020