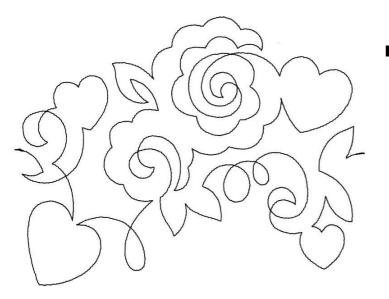

## 12864-07L Love Quilting Motif Size Inches: Size mm: Stitch Count:

Size Inches: Size mm: Stitch Count 8.00 X 8.00 in. 203.20 X 203.20 mm 1181 St.

1.Single Color Design......0020

#### 12864-07M Love Quilting Motif

Size Inches: Size mm: Stitch Count:

6.00 X 6.00 in. 152.40 X 152.40 mm 921 St.

# 12864-07S Love Quilting Motif Size Inches: Size mm: Stitch Count:

Size Inches: Size mm: Stitch Count: 4.00 X 4.00 in. 101.60 X 101.60 mm 662 St.

1.Single Color Design......0020